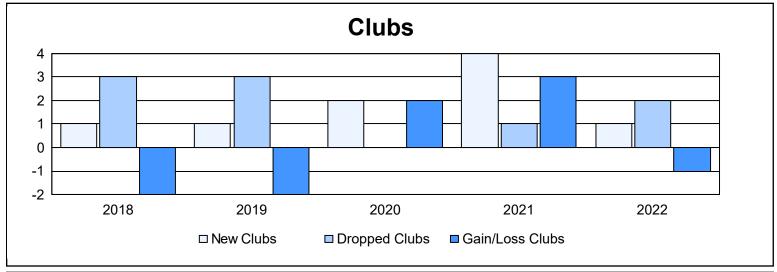

District LC 8 As of June 2022 Cumulative

| Year      | New<br>Clubs | Dropped<br>Clubs | Gain/<br>Loss<br>Clubs | New<br>Members | Charter<br>Members | Reinstate<br>Members | Transfer<br>Members | Total<br>Member<br>Added | Total<br>Members<br>Dropped | Gain/<br>Loss<br>Members |
|-----------|--------------|------------------|------------------------|----------------|--------------------|----------------------|---------------------|--------------------------|-----------------------------|--------------------------|
| 2017-2018 | 1            | 3                | -2                     | 276            | 34                 | 8                    | 2                   | 320                      | 307                         | 13                       |
| 2018-2019 | 1            | 3                | -2                     | 194            | 23                 | 8                    | 4                   | 229                      | 393                         | -164                     |
| 2019-2020 | 2            | 0                | 2                      | 223            | 57                 | 17                   | 2                   | 299                      | 258                         | 41                       |
| 2020-2021 | 4            | 1                | 3                      | 220            | 127                | 20                   | 5                   | 372                      | 454                         | -82                      |
| 2021-2022 | 1            | 2                | -1                     | 208            | 36                 | 21                   | 10                  | 275                      | 407                         | -132                     |
| Average   | 2            | 2                | 0                      | 224            | 55                 | 15                   | 5                   | 299                      | 364                         | -65                      |